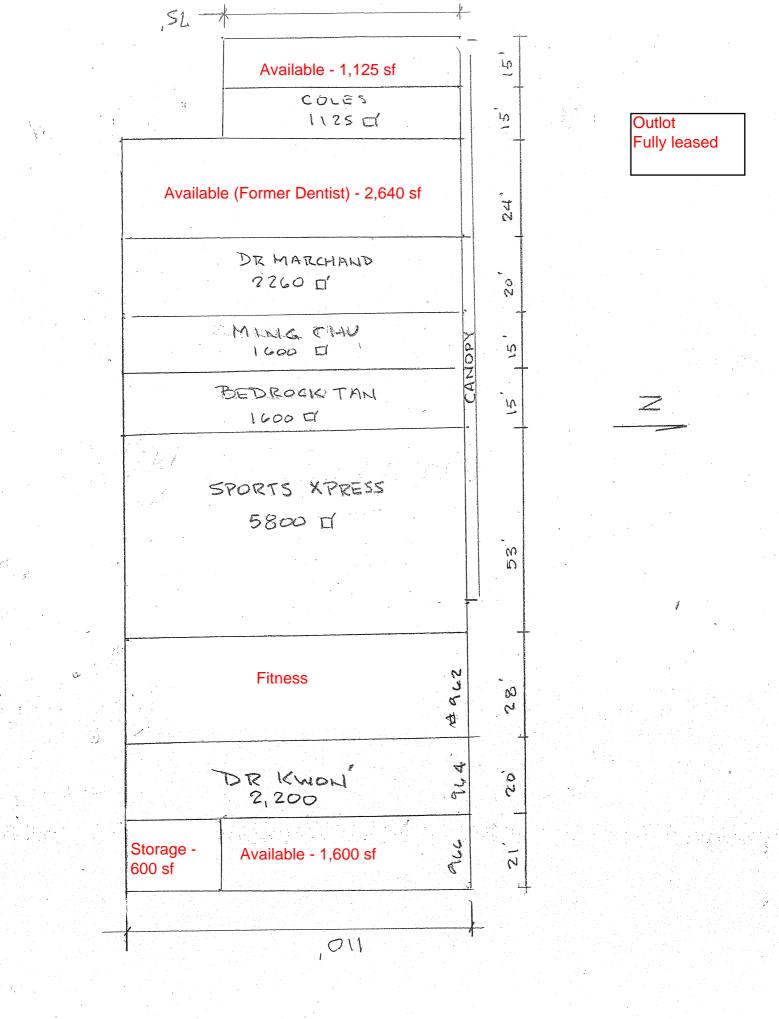

## 1,125 – 2,640 square feet available

**Description:** 932 – 966 E. Main Street. Building is approximately 30,000 sq ft. **Co-Tenants:** Sports Express, Bedrock Tanning, Ming Chu carryout, Laundromat, etc. **Nearby Tenants:** Giant Eagle, Marc's, Tractor Supply, Family Dollar, Dollar General, Litehouse Pools, Fastenal, Little Caesar's Pizza, Chipotle, Sheetz, etc.